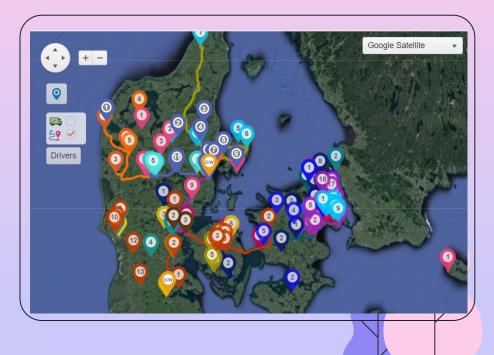

### Track og trance analysis

We make the tracking process as simple and userfriendly as possible, allowing you and your customers to easily track their deliveries in real-time.

### Same day delivery

Looking for same-day delivery options? At Stromvejen ApS, we've got you covered! We offer same-day delivery in Copenhagen (postal code from Kobenhavn K 1050 ending with Vanlose 2720), Randers, Aarhus, Aalborg, Aaberna, Odense, Vejle, Horsens, and Herning. With our strategically placed warehouses, we ensure that we can deliver promptly and maintain the highest level of quality. We are constantly expanding our operations and aim to offer same-day delivery across Denmark in 2023. Choose Stromvejen ApS for reliable and efficient same-day delivery services.