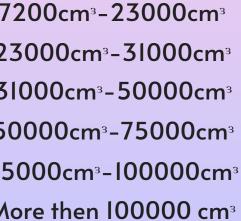

## **Prices for Distribution and Returns** I-3days

Cm3

| 0kg-0,5kg        | <br>30dkk  | 0cm <sup>3</sup> -4100cm <sup>3</sup>    |
|------------------|------------|------------------------------------------|
| 0,5kg-lkg        | <br>34dkk  | 4100cm <sup>3</sup> -7200cm <sup>3</sup> |
| lkg-2,5kg        | <br>36dkk  | 7200cm³-23000cm³                         |
| 2,5kg-5kg        | <br>48dkk  | 23000cm³-31000cm                         |
| 5kg-10kg         | <br>54dkk  | 31000cm³-50000cm                         |
| 10kg-15kg        | <br>59dkk  | 50000cm <sup>3</sup> -75000cm            |
| I5kg-20kg        | <br>109dkk | 75000cm³-100000cm                        |
| More then 20kg > | <br>120dkk | More then 100000 cm                      |

## Prices for Distribution and Returns Same day

Cm3

| •                |            |                                             |
|------------------|------------|---------------------------------------------|
| 0kg-0,5kg        | <br>33dkk  | 0cm <sup>3</sup> -4100cm <sup>3</sup>       |
| 0,5kg-lkg        | <br>37dkk  | 4100cm³-7200cm³                             |
| lkg-2,5kg        | <br>39dkk  | 7200cm³-23000cm³                            |
| 2,5kg-5kg        | <br>5ldkk  | 23000cm <sup>3</sup> -31000cm <sup>3</sup>  |
| 5kg-10kg         | <br>57dkk  | 31000cm <sup>3</sup> -50000cm <sup>3</sup>  |
| l0kg-l5kg        | <br>62dkk  | 50000cm <sup>3</sup> -75000cm <sup>3</sup>  |
| I5kg-20kg        | <br>112dkk | 75000cm <sup>3</sup> -100000cm <sup>3</sup> |
| More then 20kg > | <br>123dkk | More then 100000 cm <sup>3</sup>            |
|                  |            |                                             |