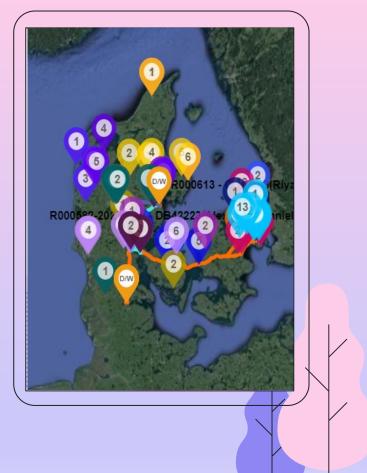

### Track og trance analysis

We make the tracking process as simple and userfriendly as possible, allowing you and your customers to easily track their deliveries in real-time.

### Same day delivery

Looking for same-day delivery options? At Stromvejen ApS, we've got you covered! We offer same-day delivery in Copenhagen (postal code from Kobenhavn K 1050 ending with Vanlose 2720), Randers, Aarhus, Aalborg, Aaberna, Odense, Vejle, Horsens, and Herning. With our strategically placed warehouses, we ensure that we can deliver promptly and maintain the highest level of quality. We are constantly expanding our operations and aim to offer same-day delivery across Denmark in 2023. Choose Stromvejen ApS for reliable and efficient same-day delivery services.